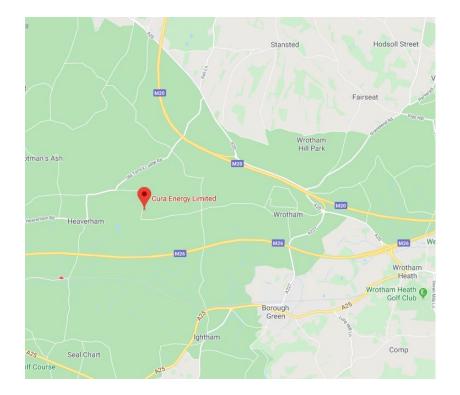

## Directions to the Cura Energy Head Office

The Barn, Coney Shaw Farm, Kemsing Road, Sevenoaks, Kent, TN15 6NN

T: 01634 820783 Web: www.curaenergy.co.uk Email: enquiries@curaenergy.co.uk

## Find us by road

From M25 southbound

- Leave the M25 at the M20 Junction
- At junction 2 , take the A20 exit to B2016/A227/Paddock Wood/ Gravesend/Tonbridge/Wrotham.
- At the roundabout, take the 1<sup>st</sup> exit onto London Road/A20.
- Turn left onto Terry Lodge Road
- Turn left onto Exedown Road
- Turn right onto Kemsing Road
- The Barn is located on your left-hand side.

## Find us by Train or Bus

- From London Victoria/Blackfriars please the Southeastern mainline train to 'Borough Green'
- A Taxi service is available outside the station.